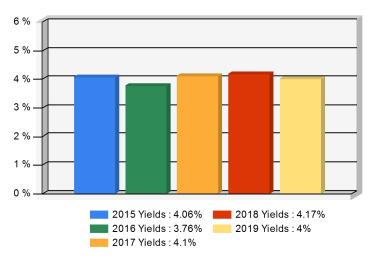

#### **5 Year Investment Yields**

#### 5 Year Average 4.02%

Net yield on mean invested assets