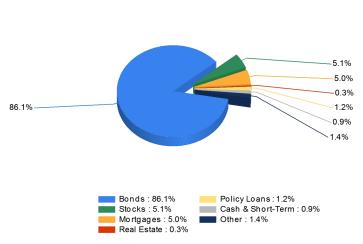

## **Invested Asset Distribution**

#### Total Invested Assets 1,393,003

Distribution of the invested assets