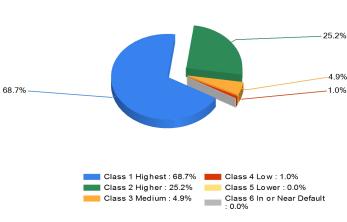

## **Bond Quality**

Distribution of bond classes

A Best's Financial Strength Rating opinion addresses the relative ability of an insurer to meet its ongoing insurance obligations. It is not a warranty of a company's financial strength and ability to meet its obligations to policyholders. View our Important Notice: Best's Credit Ratings for a disclaimer notice and complete details at http://www.ambest.com/ratings/notice.