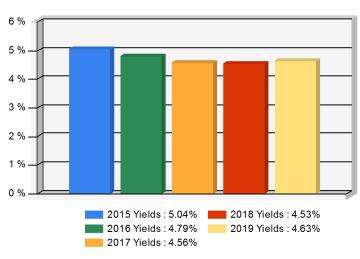

# 5 Year Investment Yields

5 Year Average 4.71%

OH

99937

1986

Stock

Net yield on mean invested assets