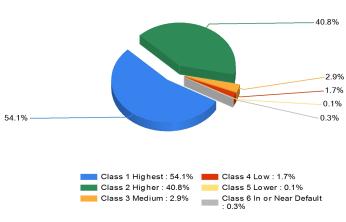

### **Bond Quality**

Distribution of bond classes

A Best's Financial Strength Rating opinion addresses the relative ability of an insurer to meet its ongoing insurance obligations. It is not a warranty of a company's financial strength and ability to meet its obligations to policyholders. View our Important Notice: Best's Credit Ratings for a disclaimer notice and complete details at http://www.ambest.com/ratings/notice.