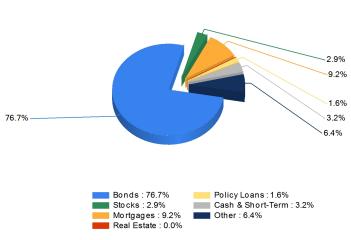

#### **Invested Asset Distribution**

Total Invested Assets 4,125,194

Distribution of the invested assets