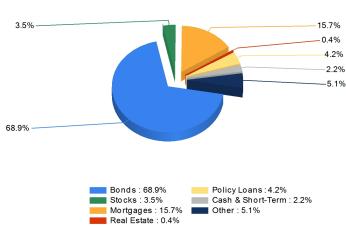

# **Invested Asset Distribution**

#### Total Invested Assets 13,217,470

Distribution of the invested assets