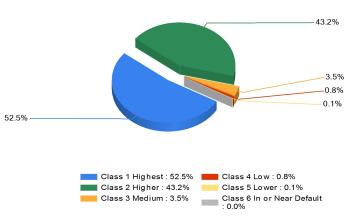

# **Bond Quality**

Distribution of bond classes

A Best's Financial Strength Rating opinion addresses the relative ability of an insurer to meet its ongoing insurance obligations. It is not a warranty of a company's financial strength and ability to meet its obligations to policyholders. View our Important Notice: Best's Credit Ratings for a disclaimer notice and complete details at http://www.ambest.com/ratings/notice.