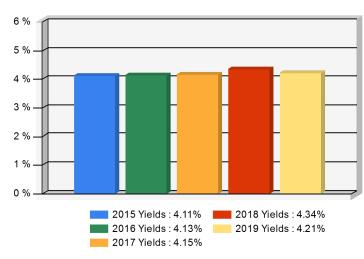

Assets | 13.9%      |

# **Invested Asset Distribution**

#### Total Invested Assets 13,217,470



Distribution of the invested assets

# **Non-Performing Assets**

| Bonds In or Near Default                  | 0.0% |
|-------------------------------------------|------|
| Problem Mortgages                         | 0.5% |
| Real Estate Acquired by Foreclosure       | 0.0% |
| Total Non-Performing Assets/Surplus & AVR | 0.5% |
| As a Percent of Invested Assets           | 0.1% |

## Income & Earnings

| Total Income                        | 3,808,694 |
|-------------------------------------|-----------|
| Net Premiums Written                | 3,113,090 |
| Earnings Before Dividends and Taxes | 134,653   |
| Net Operating Earnings              | 69,843    |

#### 5 Year Investment Yields





Net yield on mean invested assets

# **Bond Quality**



Distribution of bond classes

A Best's Financial Strength Rating opinion addresses the relative ability of an insurer to meet its ongoing insurance obligations. It is not a warranty of a company's financial strength and ability to meet its obligations to policyholders. View our Important Notice: Best's Credit Ratings for a disclaimer notice and complete details at http://www.ambest.com/ratings/notice.

Data for Year-End 2019 from the life insurance companies' statutory annual statements. All dollar amounts are in thousands. All ratings shown are current as of January 4, 2021.

Presented by: Daniel J Adams, CEG Life Insurance Services, 611 4th Avenue, Suite A, Kirkland, WA 98033 Phone: 425-947-5288 Fax: 877-269-2157 Email: dj@ceglif