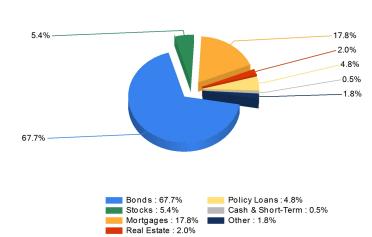

### **Invested Asset Distribution**

Total Invested Assets 2,545,672

Distribution of the invested assets