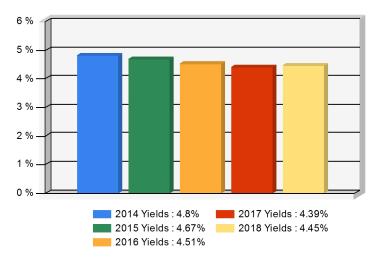

# 5 Year Investment Yields

5 Year Average 4.56%

Net yield on mean invested assets