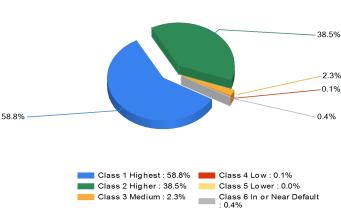

### **Bond Quality**

Distribution of bond classes

A Best's Financial Strength Rating opinion addresses the relative ability of an insurer to meet its ongoing insurance obligations. It is not a warranty of a company's financial strength and ability to meet its obligations to policyholders. View our Important Notice: Best's Credit Ratings for a disclaimer notice and complete details at http://www.ambest.com/ratings/notice.